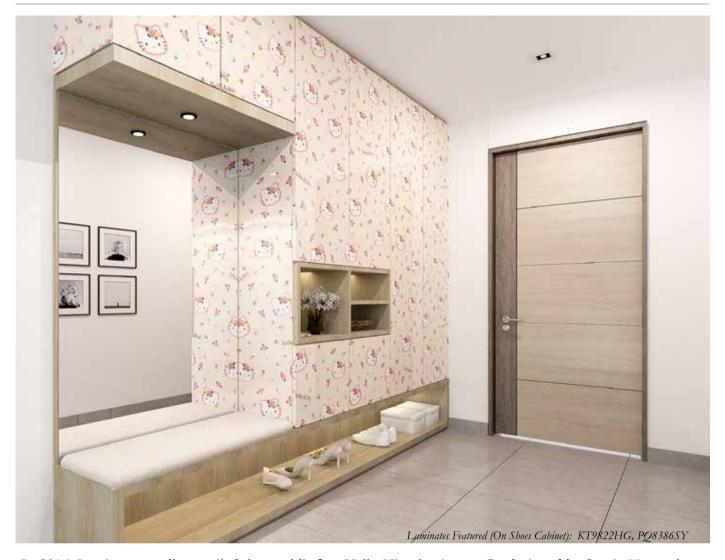

### **JENNINGS' EXCLUSIVES**

In 2016, Jennings proudly unveiled the world's first Hello Kitty laminates. Co-designed by Sanrio Team, these high pressure laminates are digitally printed for high resolution, making the beautiful world of Hello Kitty come alive right before your eyes!

Wood adds a natural warmth to interiors across all design spectrum and it goes well in the kitchen, in the living room, in the bedroom, and in just about any space at home.

Dong Jo is a spectacular representative of nature with a striking level of realism in sight and touch as it combines two excellent qualities in the same product: the decorative attributes of natural wood veneer and the technical advantages of high pressure laminates.

It is manufactured under a high pressure process that ensures durability in the most demanding applications, resulting in an exclusive masterpiece of wood perfection that contributes to a greener and more sustainable climate and environment.

Get your hands on the exclusive range of Dong Jo and Sanrio high pressure laminates from Jennings now.

featuring

City Vue @ Henderson Road