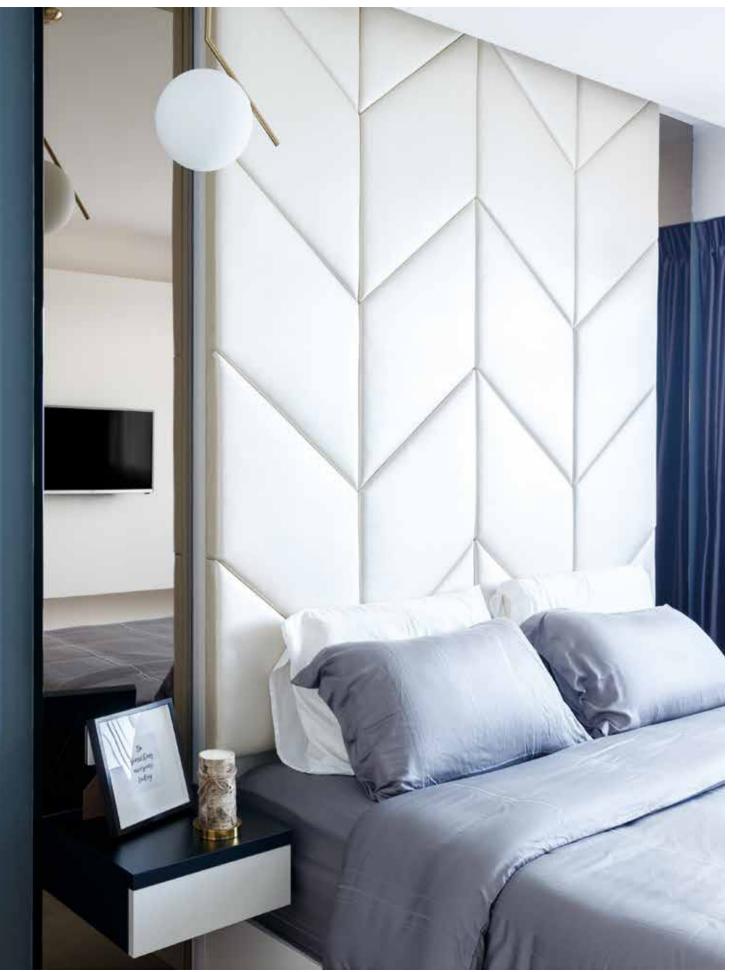

### This Gesture is Intended to Create Visual Order and Reduce Distraction

Home is where you can find peace and where you can relax. Based on the Kyklos concept, the house is designed to keep your mind open, stay free, and keep distractions away. It's not difficult to design the perfect house, which can become the ideal home if you care about the colours you use, the patterns you choose, and the details that will make it both pleasant and warm.

In this case, a lot of white was used for the mind to be clean and fresh. White is such a luminous and peaceful colour. White is known to be the colour that reflects light equally over all wavelengths of the visible spectrum.

So, it is a good thing when we are looking for a bright home and as much natural light as possible. Big windows are used in this case precisely for the same reason: to offer more natural light and a magnificent view. Take a glance at this beautiful design concept in the 3+1 Bedroom in Treasure Crest Executive Condominium at Anchorvale Crescent. There are white walls, white furniture, white curtains, and even white decorations. There is a lot of white, but it's not boring or old-fashioned. This gesture is intended to create visual order and reduce distraction, as well as create the perfect space for meditation and increase the satisfaction of a cosy home.

There are spots of colour, like small decorations or flowers that can give life to this house. The whole monochromatic idea is to create something airier and more spacious. Besides, using so much white creates a neutral space for different tastes. White can never be a failure. People from all around the world can find a home in this house that can tell the story of who you are and what you love.