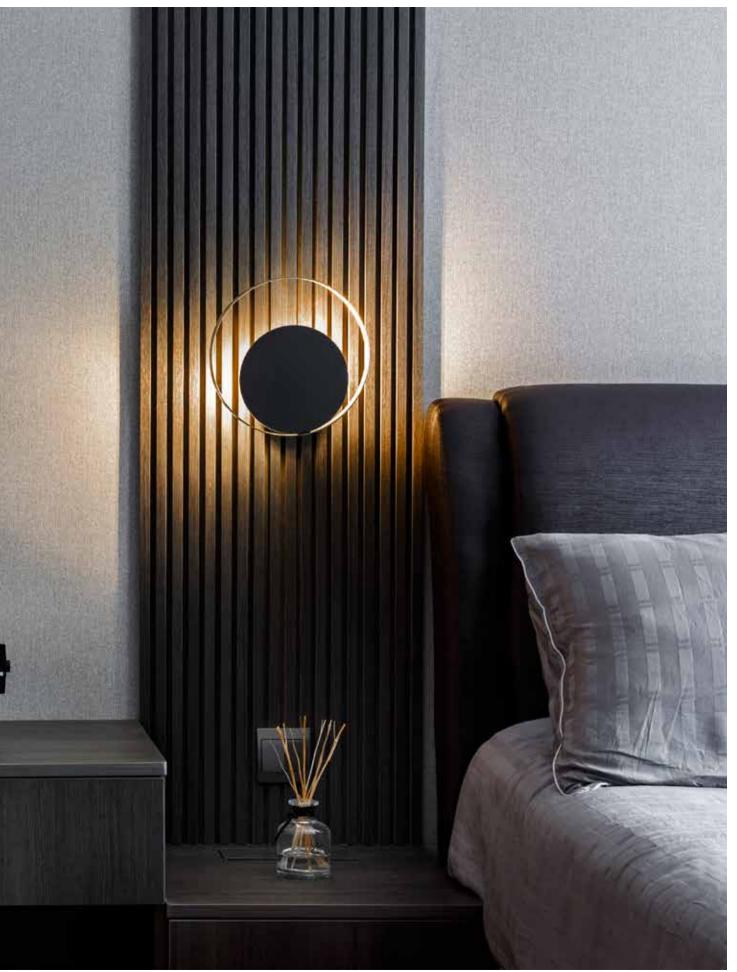

### This Gesture is Intended to Create Visual Order and Reduce Distraction

Home is where you can find peace and where you can relax. Based on the Kyklos concept, the house is designed to keep your mind open, stay free, and keep distractions away. It's not difficult to design the perfect house, which can become the ideal home if you care about the colours you use, the patterns you choose, and the details that will make it both pleasant and warm.

In this case, a lot of white was used for the mind to be clean and fresh. White is such a luminous and peaceful colour. White is known to be the colour that reflects light equally over all wavelengths of the visible spectrum.