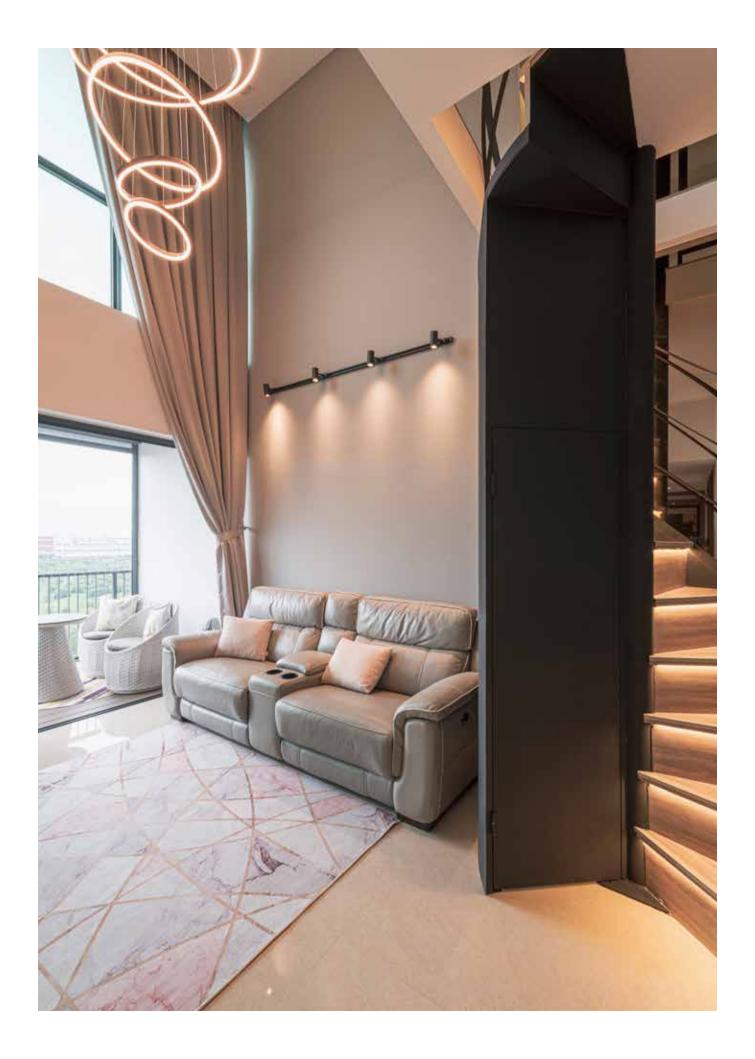

### Sweet Scented Serene

Every house has something different, something that stands out and make it special. Every house has that element that makes everything spectacular. The element of the 4 Bedroom in Kingsford Waterbay at Upper Serangoon View is represented by the spiral staircase, which is known for their luxuriousness and artistic styles. The spiral alone attracts all the attention, so by adding lights, you just add elegance.

The whole house has been designed using contrasts combined to create a very pleasant environment from this space. By using natural

light and adding artificial light sources, you allow the light to create its own game full of grace. We also use beautiful floor tiles and parquets that allow the light to reflect. There are different textures, different patterns, together creating a comfort of life with a taste of luxury and a Sweet scented serene. You would not think that so many combinations really work, but the general idea is to find a balance between what is too much and what is too little, between what you like and what your home needs.