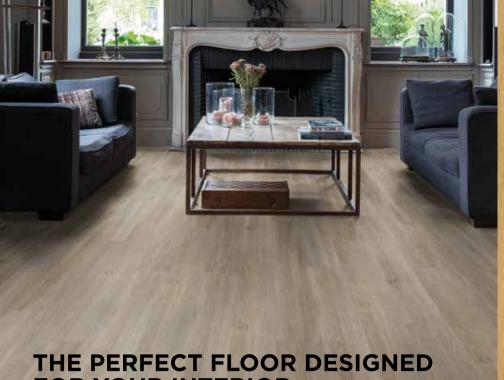

## FOR YOUR INTERIOR

LURF® collections have perfectly natural look and feel. With their extra matt finish and life-like structure, its beautiful designs and soft surfaces makes it a joy to walk on, even barefooted.

Manufactured from 100% virgin material, LURF® floors contain a layer of super dense glass fibers to give the resilient floor additional dimensional stability. In addition we use the Uniclick Multifit click system, strongest in the market - the joints are perfect and milled deeper than others for greater joining strength.

LURF® floors have even greater natural plank variation, with each plank having its own incomparable wood structure.

Thanks to the StainGuard technology, stains don't stand a chance on LURF® flooring. The fully sealed "top layer ensures total protection from stains and dirts, making them very easy to keep clean.

Designed for flooring to withstand the rigours of active lifestyles, the Scratch Guard shield provides additional scratch protection that keeps your floors looking new.

### YOUR SAFETY FIRST, ALWAYS.

With the health and safety of your family in mind. LURF® flooring is 100% phthalate-free and our flooring has been tested to have less than 10µg/m of volatile organic compounds (VOCs) meaning we have 100times less VOC emissions than current European standards.